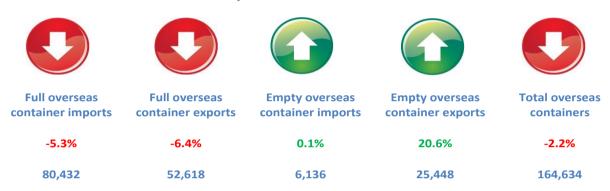

### **Overseas container trade – April 2015**

**Total overseas container throughput** (full + empty) for April was 164,634 TEU, this was a decrease of 2.2% over April 2014. Total (full + empty) overseas container imports for the month were down by 4.9% while total (full + empty) overseas container exports were up by 0.9% in comparison to April 2014.

**Full overseas container imports** were 80,432 TEU, a decrease of 5.3% against April last year. Despite the decline, several commodities recorded gains for the month including newsprint, metal manufactures, chemicals, meat and timber. Commodities with the most notable declines were toys & sporting goods, clothing, furniture and ceramic goods.

**Full overseas container exports** were 52,618 TEU for April 2015 which was down 6.4% against April 2014. Several commodities recorded gains for the month including wheat, miscellaneous manufactures, pulp & wastepaper, wheat, milk powder, newsprint and non-alcoholic beverages. Commodities with the most notable declines were paperboards, paper, processed vegetables, aluminium and glass & glassware.

**Empty overseas container** movements for April increased 16.0% over the same period last year to 31,584 TEU. Empty overseas exports increased 20.6% for the month, while empty overseas imports also rose by 0.1% against April 2014.