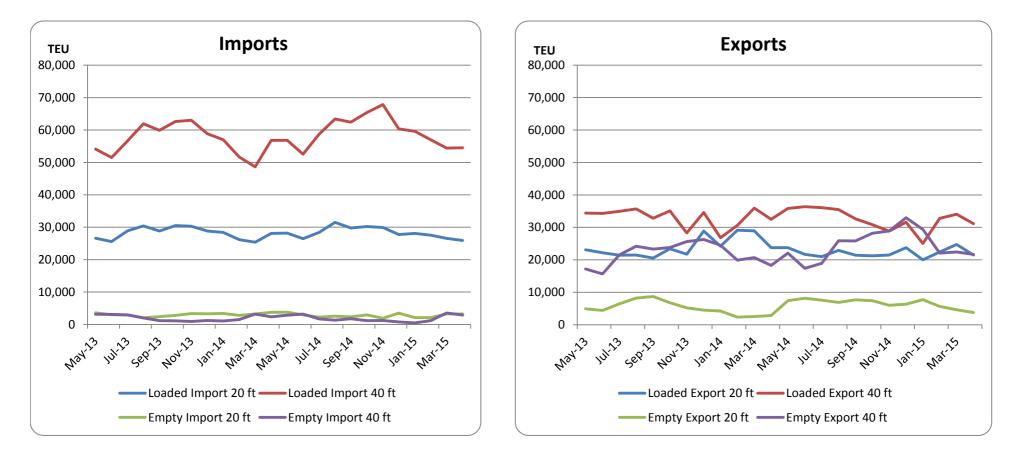

## Total Overseas Trade by Month by Sector - May 2013 to April 2015 IMPORT & EXPORT CONTAINERS (TEU)

01/05/13 to 30/04/15

Overseas Containerised Commodity Trade by Region FULL IMPORTS (TEU)