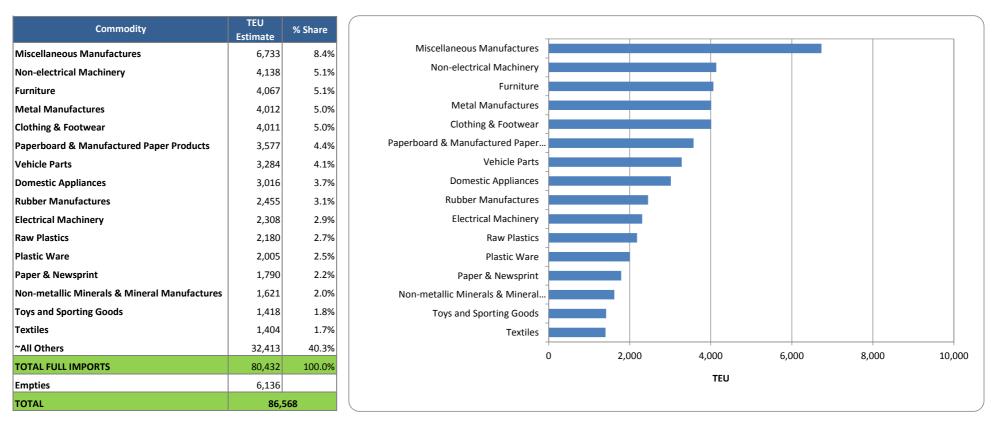

#### 01/04/15 to 30/04/15

\* Miscellaneous Manufactures represents a variety of commodities such as freight of all kinds and general cargo as declared by the shipping line manifests.

\*\* All commodity statistics are based on the commodity description provided on the individual shipping line manifests received by PoMC. PoMC does not accept any responsibility for the accuracy of the commodity descriptions provided by the

shipping lines.

\*\*\*Commodities listed above represent the top containerised commodities shipped through the Port of Melbourne during the month. All Others represents all other commodities outside of the top ten commodities reported.

**Full overseas container imports** were 80,432 TEU, a decrease of 5.3% against April last year. Despite the decline, several commodities recorded gains for the month including newsprint, metal manufactures, chemicals, meat and timber. Commodities with the most notable declines were toys & sporting goods, clothing, furniture and ceramic goods.