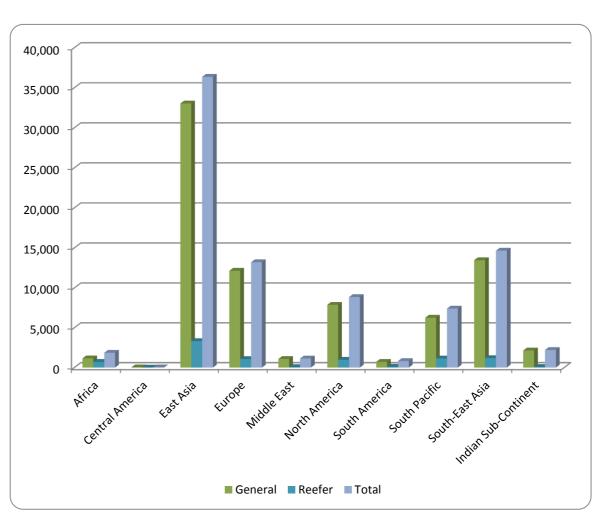

# Monthly Overseas Container Trade by Origin Region TOTAL IMPORTS (TEU)

### 01/04/15 to 30/04/15

| REGION               | IMPORT  |        |        |  |  |  |
|----------------------|---------|--------|--------|--|--|--|
|                      | General | Reefer | Total  |  |  |  |
| Africa               | 1,150   | 709    | 1,859  |  |  |  |
| Central America      | 29      | 2      | 31     |  |  |  |
| East Asia            | 33,036  | 3,329  | 36,365 |  |  |  |
| Europe               | 12,148  | 1,066  | 13,214 |  |  |  |
| Middle East          | 1,077   | 61     | 1,138  |  |  |  |
| North America        | 7,875   | 980    | 8,855  |  |  |  |
| South America        | 718     | 103    | 821    |  |  |  |
| South Pacific        | 6,263   | 1,147  | 7,410  |  |  |  |
| South-East Asia      | 13,471  | 1,188  | 14,659 |  |  |  |
| Indian Sub-Continent | 2,148   | 67     | 2,215  |  |  |  |
| TOTAL                | 77,915  | 8,652  | 86,567 |  |  |  |

Port of Melbourne