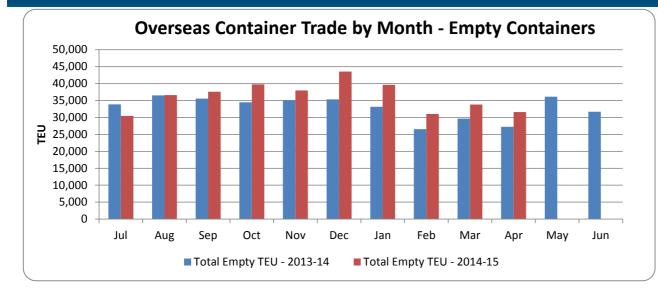

**Empty overseas container** movements for April increased 16.0% over the same period last year to 31,584 TEU. Empty overseas exports increased 20.6% for the month, while empty overseas imports also rose by 0.1% against April 2014.

Overseas Container Trade by Month EMPTY CONTAINERS (TEU)

| 2014-15          | Jul             | Aug             | Sep    | Oct    | Nov    | Dec    | Jan    | Feb    | Mar    | Apr    | May   | Jun   |
|------------------|-----------------|-----------------|--------|--------|--------|--------|--------|--------|--------|--------|-------|-------|
| Import           | 3,971           | 3,817           | 4,116  | 4,116  | 3,082  | 4,222  | 2,541  | 3,257  | 6,749  | 6,136  |       |       |
| Export           | 26,506          | 32,793          | 33,481 | 35,667 | 34,890 | 39,337 | 37,066 | 27,752 | 27,069 | 25,448 |       |       |
| Total            | 30,477          | 36,610          | 37,597 | 39,783 | 37,972 | 43,559 | 39,607 | 31,009 | 33,818 | 31,584 | 0     | 0     |
| 2013-14          | Jul             | Aug             | Sep    | Oct    | Nov    | Dec    | Jan    | Feb    | Mar    | Apr    | May   | Jun   |
|                  |                 |                 |        |        |        | 200    | 5411   |        |        | · .p.  |       | 50    |
| Import           | 5,920           | 4,042           | 3,564  |        | 4,247  | 4,510  | 4,473  | 4,299  |        | 6,129  | 6,643 | 6,159 |
| Import<br>Export | 5,920<br>27,961 | 4,042<br>32,457 | 3,564  |        |        |        |        |        | 6,419  | · ·    |       |       |