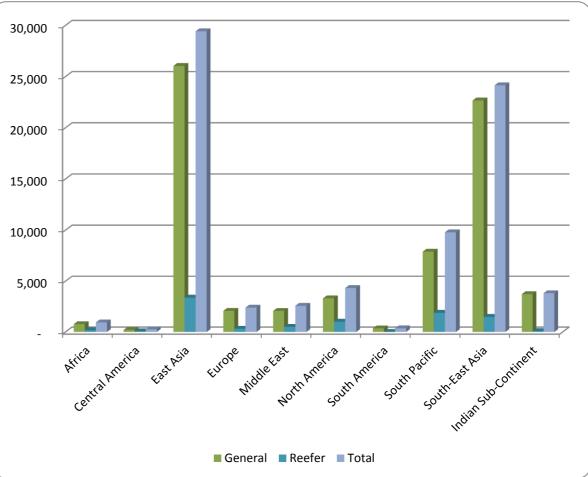

# Monthly Overseas Container Trade by Destination Region TOTAL EXPORTS (TEU)

### 01/04/15 to 30/04/15

| DECION               |         | EXPORT |        |        |
|----------------------|---------|--------|--------|--------|
| REGION               | General | Reefer | Total  | 30,000 |
| Africa               | 771     | 175    | 946    |        |
| Central America      | 201     | 63     | 264    | 25,000 |
| East Asia            | 26,046  | 3,381  | 29,427 | 23,000 |
| Europe               | 2,081   | 319    | 2,400  |        |
| Middle East          | 2,075   | 504    | 2,579  | 20,000 |
| North America        | 3,315   | 1,013  | 4,328  |        |
| South America        | 355     | 6      | 361    | 15,000 |
| South Pacific        | 7,904   | 1,887  | 9,791  |        |
| South-East Asia      | 22,669  | 1,484  | 24,153 | 10,000 |
| Indian Sub-Continent | 3,726   | 90     | 3,816  |        |
| TOTAL                | 69,143  | 8,922  | 78,065 | 5,000  |