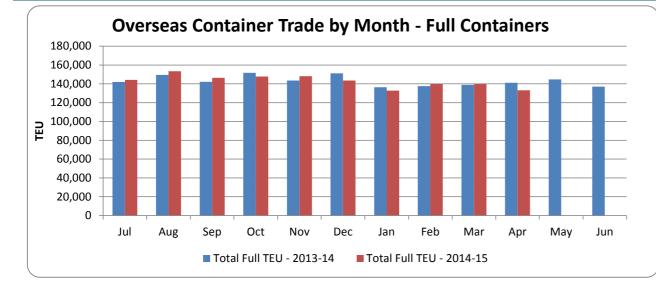

Disclaimer: The information contained within this report is based on the information received from the individual shipping line manifests. Whilst every effort has been made to ensure the information is correct, PoMC accepts no responsibility for any inaccuracies of the information provided. Readers are encouraged to consult their local PoMC representative with any queries they may have regarding the information provided. Overseas Container Trade by Month FULL CONTAINERS (TEU)

| 2014-15                  | Jul           | Aug           | Sep                  | Oct     | Nov                  | Dec                  | Jan           | Feb                  | Mar     | Apr                  | May           | Jun           |
|--------------------------|---------------|---------------|----------------------|---------|----------------------|----------------------|---------------|----------------------|---------|----------------------|---------------|---------------|
| Import                   | 87,051        | 94,915        | 92,232               | 95,605  | 97,786               | 88,108               | 87,727        | 84,570               | 81,007  | 80,432               |               |               |
| Export                   | 57,074        | 58,433        | 54,098               | 52,067  | 50,354               | 55,379               | 45,051        | 55,201               | 58,813  | 52,618               |               |               |
| Total                    | 144,125       | 153,348       | 146,330              | 147,672 | 148,140              | 143,487              | 132,778       | 139,771              | 139,820 | 133,050              | 0             | 0             |
|                          |               |               |                      |         |                      |                      |               |                      |         |                      |               |               |
| 2013-14                  | Jul           | Aug           | Sep                  | Oct     | Nov                  | Dec                  | Jan           | Feb                  | Mar     | Apr                  | May           | Jun           |
| <b>2013-14</b><br>Import | Jul<br>85,571 | Aug<br>92,331 | <b>Sep</b><br>88,753 |         | <b>Nov</b><br>93,366 | <b>Dec</b><br>87,729 | Jan<br>85,399 | <b>Feb</b><br>77,839 | -       | <b>Apr</b><br>84,925 | May<br>85,067 | Jun<br>79,021 |
|                          |               | -             | 88,753               |         |                      |                      |               | 77,839               | 74,004  | · ·                  | 85,067        |               |