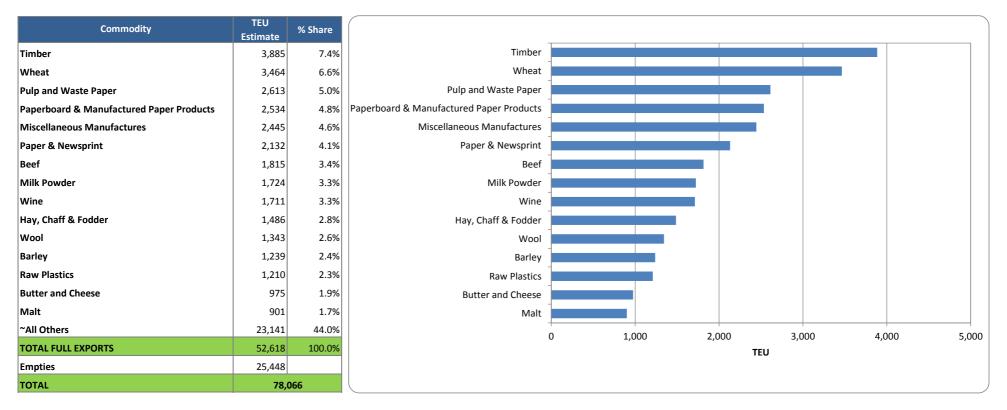

#### 01/04/15 to 30/04/15

\* Miscellaneous Manufactures represents freight of all kinds and general cargo.

\*\* All commodity statistics are based on the commodity description provided on the individual shipping line manifests received by PoMC. PoMC does not accept any responsibility for the accuracy of the commodity descriptions provided by the shipping lines.

\*\*\*Commodities listed above represent the top containerised commodities shipped through the Port of Melbourne during the month. All Others represents all other commodities outside of the top ten commodities reported.

**Full overseas container exports** were 52,618 TEU for April 2015 which was down 6.4% against April 2014. Several commodities recorded gains for the month including wheat, miscellaneous manufactures, pulp & wastepaper, wheat, milk powder, newsprint and non-alcoholic beverages. Commodities with the most notable declines were paperboards, paper, processed vegetables, aluminium and glass & glassware.